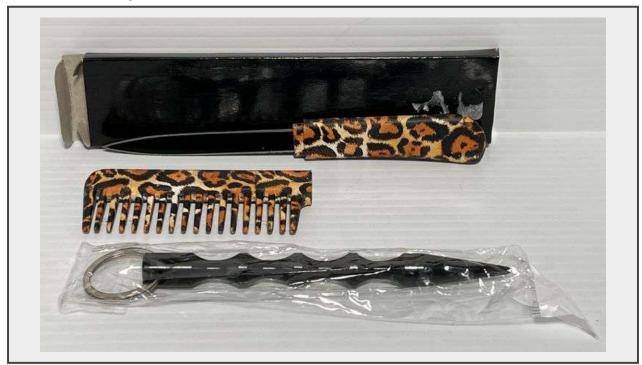

Sale Name: March 10th (Monday) M-46 Online Consignment

LOT 1269 - Self-Defense comb, leopard print, looks like standard plastic comb, pull of the tip to reveal a sharp 3 1/2" stainless steel blade, overall- 6 1/2"L, includes black polished pointed Kubotan self-defense keychain, light weight, tough steel metal, 1"W  $\times$  5 1/2"L, new

## **Description**

Self-Defense comb, leopard print, looks like standard plastic comb, pull of the tip to reveal a sharp 3 1/2" stainless steel blade, overall- 6 1/2"L, includes black polished pointed Kubotan self-defense keychain, light weight, tough steel metal, 1"W x 5 1/2"L, new