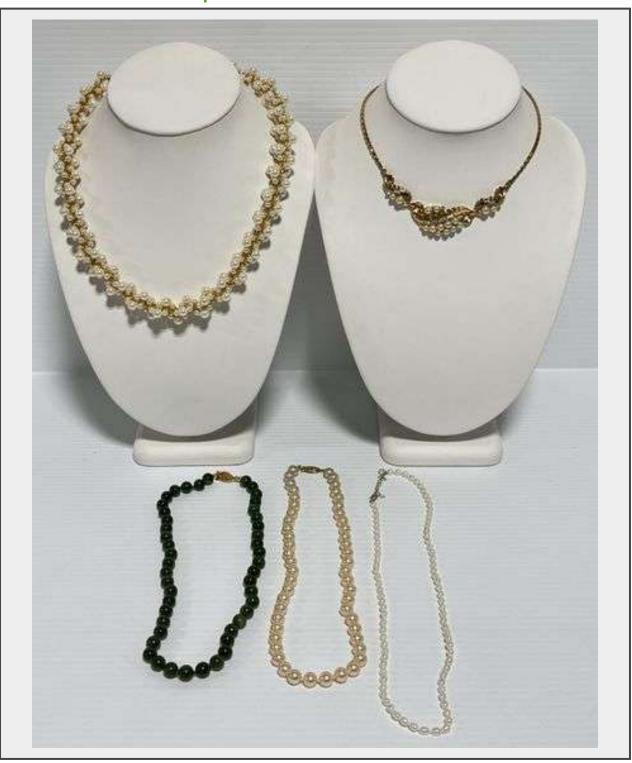

Sale Name: March 10th (Monday) M-46 Online Consignment

LOT 1216 - (5) Pearl/jade gemstone necklaces, many brands, up to 20"L, nice; Except where specifically noted, jewelry lots have not been authenticated. Stone authenticity is not guaranteed by Albrecht Auction and should be personally determined by bidder prior to bidding. Jewelry with precious metal content will be listed as being marked or stamped. Jewelry that is not marked or stamped should not be assumed to contain precious metal content.

## **Description**

(5) Pearl/jade gemstone necklaces, many brands, up to 20"L, nice; Except where specifically noted, jewelry lots have not been authenticated. Stone authenticity is not guaranteed by Albrecht Auction and should be personally determined by bidder prior to bidding. Jewelry with precious metal content will be listed as being marked or stamped. Jewelry that is not marked or stamped should not be assumed to contain precious metal content.