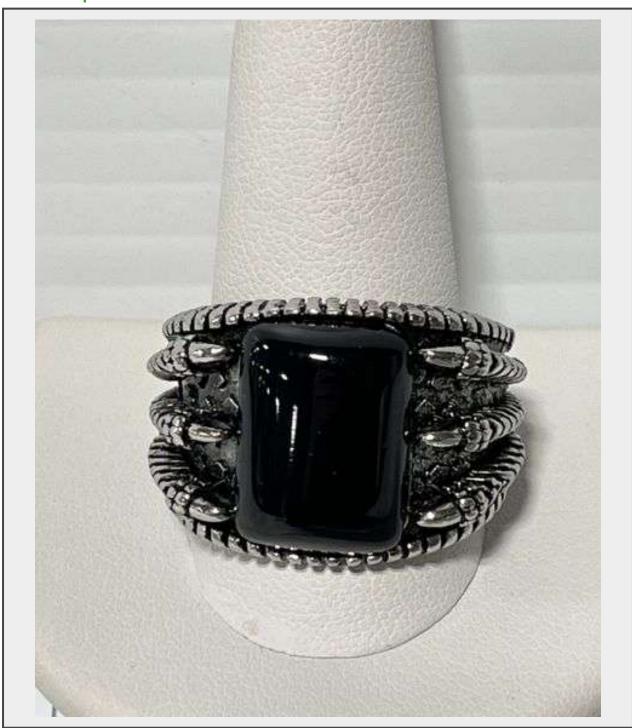

Sale Name: March 10th (Monday) M-46 Online Consignment

LOT 1003 - Large heavy banded ring with lucite black stone, size 13; Except where specifically noted, jewelry lots have not been authenticated. Stone authenticity is not guaranteed by Albrecht Auction and should be personally determined by bidder prior to bidding. Jewelry with precious metal content will be listed as being marked or stamped. Jewelry that is not marked or stamped should not be assumed to contain precious metal content.

**Note** Jewelry Display Not Included **Section** SECTION-1

**Description** 

Large heavy banded ring with lucite black stone, size 13; Except where specifically noted, jewelry lots have not been authenticated. Stone authenticity is not guaranteed by Albrecht Auction and should be personally determined by bidder prior to bidding. Jewelry with precious metal content will be listed as being marked or stamped. Jewelry that is not marked or stamped should not be assumed to contain precious metal content.