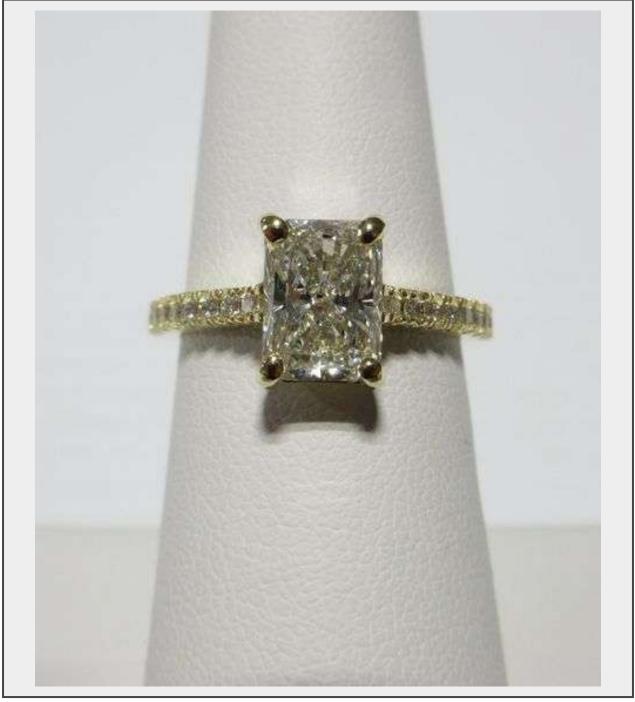

Sale Name: March 24th (Monday) M-46 Online Consignment

LOT 608 - 14K Gold 2.25 carat radiant cut lab diamond ring, size 6.75, appraisal and IGI report included, \$7,191.00, Except where specifically noted, jewelry lots have not been authenticated. Stone authenticity is not guaranteed by Albrecht Auction and should be personally determined by bidder prior to bidding. Jewelry with precious metal content will be listed as being marked or stamped. Jewelry that is not marked or stamped should not be assumed to contain precious metal content.

**Note** Jewelry Display Not Included **Section** IN OFFICE

Description

14K Gold 2.25 carat radiant cut lab diamond ring, size 6.75, appraisal and IGI report included, \$7,191.00, Except where specifically noted, jewelry lots have not been authenticated. Stone authenticity is not guaranteed by Albrecht Auction and should be personally determined by bidder prior to bidding. Jewelry with precious metal content will be listed as being marked or stamped. Jewelry that is not marked or stamped should not be assumed to contain precious metal content.