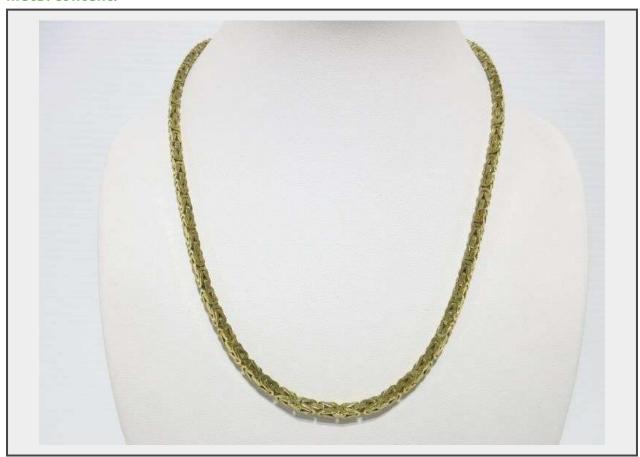

Sale Name: March 24th (Monday) M-46 Online Consignment

LOT 601 - 14K Gold necklace, 38.5g, 20"L; Except where specifically noted, jewelry lots have not been authenticated. Stone authenticity is not guaranteed by Albrecht Auction and should be personally determined by bidder prior to bidding. Jewelry with precious metal content will be listed as being marked or stamped. Jewelry that is not marked or stamped should not be assumed to contain precious metal content.

## Description

14K Gold necklace, 38.5g, 20"L; Except where specifically noted, jewelry lots have not been authenticated. Stone authenticity is not guaranteed by Albrecht Auction and should be personally determined by bidder prior to bidding. Jewelry with precious metal content will be listed as being marked or stamped. Jewelry that is not marked or stamped should not be assumed to contain precious metal content.