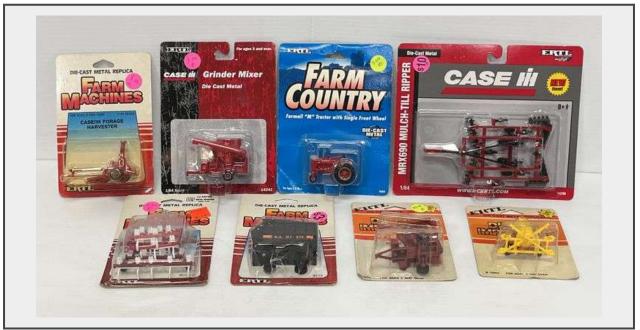

**Sale Name:** April 15th (Tuesday) M-15 Automobilia, Petroliana, and Advertising and Toys Online Auction

LOT 222 - (8) 1/64 Scale Models, Include: ERTL Sprayer, Massey Ferguson Grinder Mixer, Case IH Grinder Mixer, Kasten Forage Wagon, Wil-Rich Chisel Plow, Case IH Forage Harvester, Case IH MEX690 Mulch Till-Ripper, and a Farmall M Tractor

## Description

(8) 1/64 Scale Models, Include: ERTL Sprayer, Massey Ferguson Grinder Mixer, Case IH Grinder Mixer, Kasten Forage Wagon, Wil-Rich Chisel Plow, Case IH Forage Harvester, Case IH MEX690 Mulch Till-Ripper, and a Farmall M Tractor