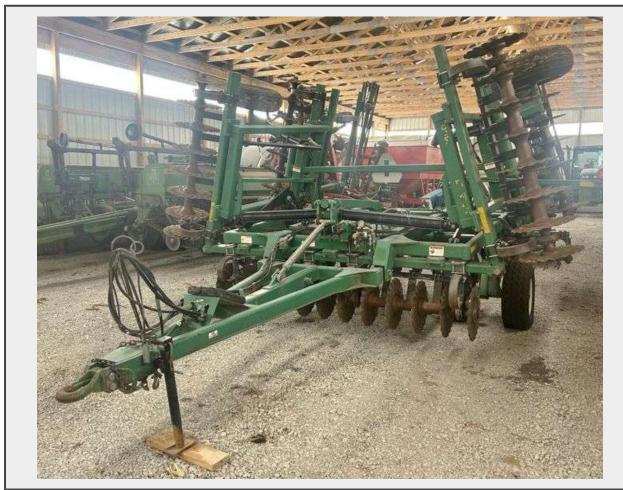

**Sale Name:** March 19th (Wednesday) - Tri-State Farm / Construction / Municipality EQUIPMENT Bi-Weekly Online Consignment Auction

LOT 94 - Great Plains 2400 Turbo Till Disk, 24' Vertical Tillage, Rolling Harrow, Adjustable Rolling Basket, All New Discs, 400 Acres on Rebuild, New Radial Tires on Main Frame, Extra Weight Kit, Nice Unit

## **Description**

Great Plains 2400 Turbo Till Disk, 24' Vertical Tillage, Rolling Harrow, Adjustable Rolling Basket, All New Discs, 400 Acres on Rebuild, New Radial Tires on Main Frame, Extra Weight Kit, Nice Unit