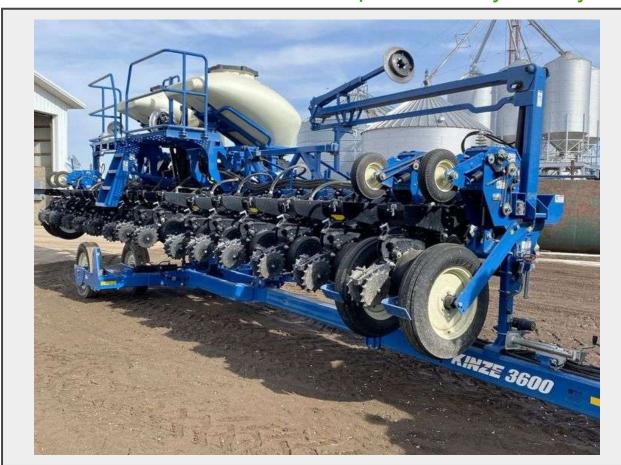

**Sale Name:** March 19th (Wednesday) - Tri-State Farm / Construction / Municipality EQUIPMENT Bi-Weekly Online Consignment Auction

LOT 21 - 2020 Kinze 3600 ASD 16/31 Planter on 30-15" Rows, Comes with KPM3 Monitor, (4400 Acres on Planter), Manual Mechanical Drive in Like New Condition, Bulk Fill Tanks to Plant Two Different Varieties, Used to Plant Soybeans Only

## **Description**

2020 Kinze 3600 ASD 16/31 Planter on 30-15" Rows, Comes with KPM3 Monitor, (4400 Acres on Planter), Manual Mechanical Drive in Like New Condition, Bulk Fill Tanks to Plant Two Different Varieties, Used to Plant Soybeans Only