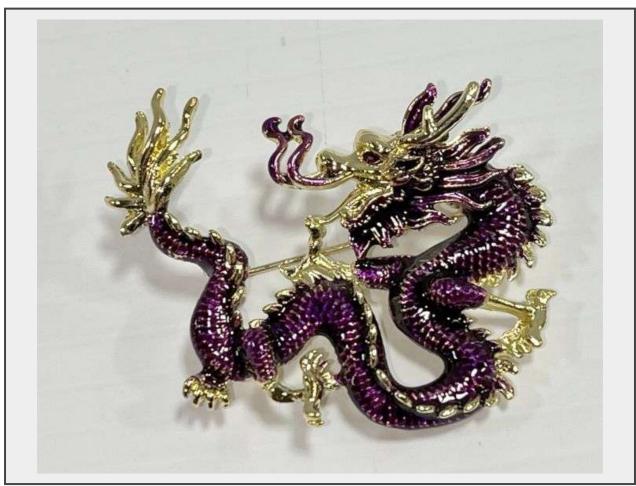

Sale Name: May 12th (Monday) M-15 Online Consignment

LOT 1126 - Purple dragon brooch, 1 3/4", new; Except where specifically noted, jewelry lots have not been authenticated. Stone authenticity is not guaranteed by Albrecht Auction and should be personally determined by bidder prior to bidding. Jewelry with precious metal content will be listed as being marked or stamped. Jewelry that is not marked or stamped should not be assumed to contain precious metal content.

## **Description**

Purple dragon brooch, 1 3/4", new; Except where specifically noted, jewelry lots have not been authenticated. Stone authenticity is not guaranteed by Albrecht Auction and should be personally determined by bidder prior to bidding. Jewelry with precious metal content will be listed as being marked or stamped. Jewelry that is not marked or stamped should not be assumed to contain precious metal content.