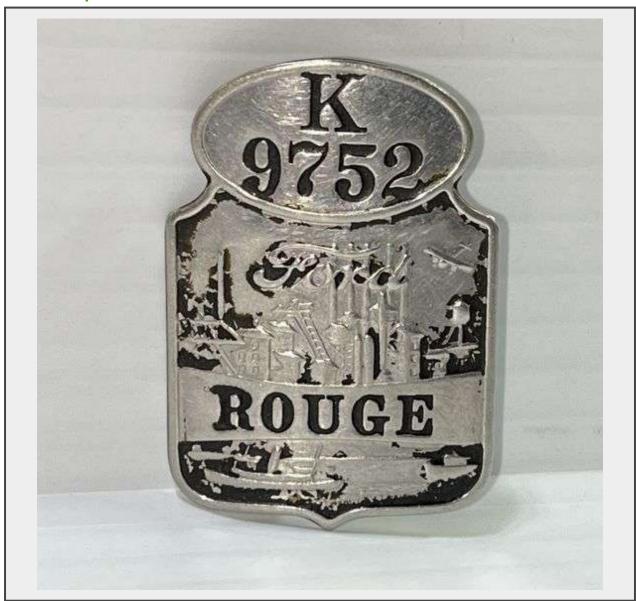

Sale Name: May 12th (Monday) M-15 Online Consignment

LOT 1020 - Vintage Ford Motor Company, employee metal badge with round to with "K 9752", and "Rouge" writing on front, pin back, 1 5/8"L; Except where specifically noted, jewelry lots have not been authenticated. Stone authenticity is not guaranteed by Albrecht Auction and should be personally determined by bidder prior to bidding. Jewelry with precious metal content will be listed as being marked or stamped. Jewelry that is not marked or stamped should not be assumed to contain precious metal content.

## **Description**

Vintage Ford Motor Company, employee metal badge with round to with "K 9752", and "Rouge" writing on front, pin back, 1 5/8"L; Except where specifically noted, jewelry lots have not been authenticated. Stone authenticity is not guaranteed by Albrecht Auction and should be personally determined by bidder prior to bidding. Jewelry with precious metal content will be listed as being marked or stamped. Jewelry that is not marked or stamped should not be assumed to contain precious metal content.