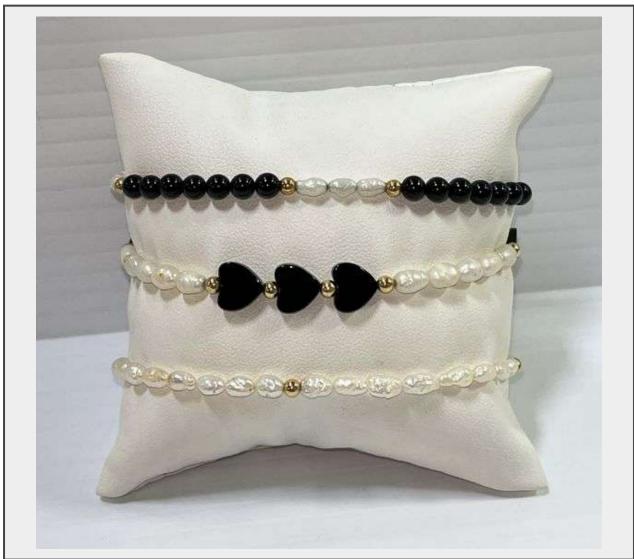

Sale Name: May 12th (Monday) M-15 Online Consignment

LOT 1012 - (3) 14K gold and genuine pearl with black onyx in 2, all are 7 1/2", good; Except where specifically noted, jewelry lots have not been authenticated. Stone authenticity is not guaranteed by Albrecht Auction and should be personally determined by bidder prior to bidding. Jewelry with precious metal content will be listed as being marked or stamped. Jewelry that is not marked or stamped should not be assumed to contain precious metal content.

## **Description**

(3) 14K gold and genuine pearl with black onyx in 2, all are 7 1/2", good; Except where specifically noted, jewelry lots have not been authenticated. Stone authenticity is not guaranteed by Albrecht Auction and should be personally determined by bidder prior to bidding. Jewelry with precious metal content will be listed as being marked or stamped. Jewelry that is not marked or stamped should not be assumed to contain precious metal content.