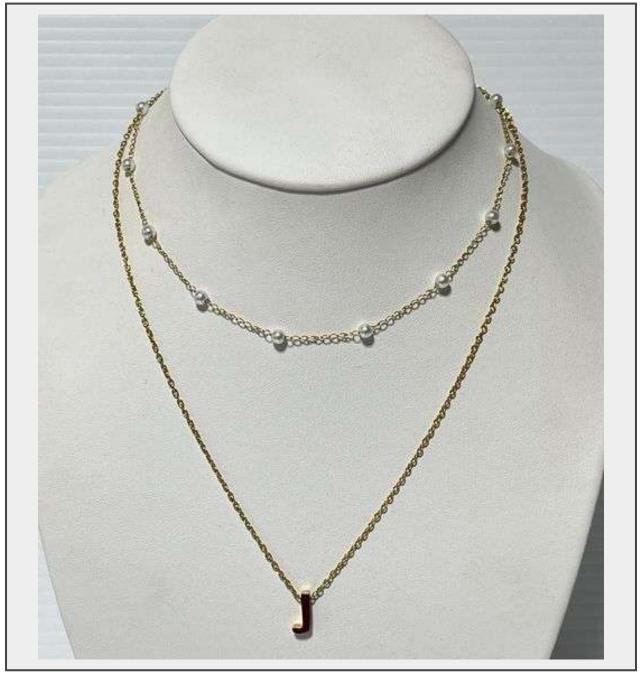

## Sale Name: May 5th (Monday) M-46 Online Consignment

LOT 1002 - Layered initial women's pearl choker necklace, dainty letter "J" initial, surgical grade stainless steel, 18" chain, non-irritating, in gift box, Except where specifically noted, jewelry lots have not been authenticated. Stone authenticity is not guaranteed by Albrecht Auction and should be personally determined by bidder prior to bidding. Jewelry with precious metal content will be listed as being marked or stamped. Jewelry that is not marked or stamped should not be assumed to contain precious metal content.

## Description

Layered initial women's pearl choker necklace, dainty letter "J" initial, surgical grade stainless steel, 18" chain, non-irritating, in gift box, Except where specifically noted,

jewelry lots have not been authenticated. Stone authenticity is not guaranteed by Albrecht Auction and should be personally determined by bidder prior to bidding. Jewelry with precious metal content will be listed as being marked or stamped. Jewelry that is not marked or stamped should not be assumed to contain precious metal content.