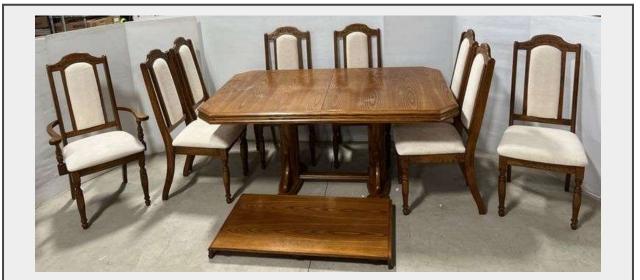

## Sale Name: May 5th (Monday) M-46 Online Consignment

LOT 45 - Dining room table with (8) Chairs, table- 66"W  $\times$  41 1/2"D  $\times$  30"H, 2captain's chairs and 6- regular chairs, one leaf- 24"  $\times$  41 1/2", some white spots on table due to not using coasters, chairs have some minor stains on seats, very sturdy, nice dining room set

## Description

Dining room table with (8) Chairs, table-  $66"W \times 41 1/2"D \times 30"H$ , 2- captain's chairs and 6- regular chairs, one leaf-  $24" \times 41 1/2"$ , some white spots on table due to not using coasters, chairs have some minor stains on seats, very sturdy, nice dining room set