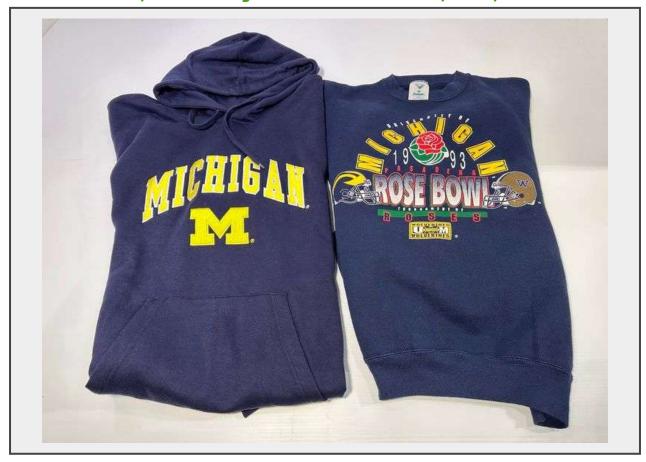

Sale Name: March 20th (Monday) Helping Hands Benefit Auction

LOT 30 - (2)-U of M Sweatshirts: One Michigan with Block M, Size XL, Collegiate Licensed Product, New with Tag and One 1993 Rose Bowl, Size L, Worn

## Description

(2)-U of M Sweatshirts: One Michigan with Block M, Size XL, Collegiate Licensed Product, New with Tag and One 1993 Rose Bowl, Size L, Worn

Quantity: 1

https://www.bidnow.us/