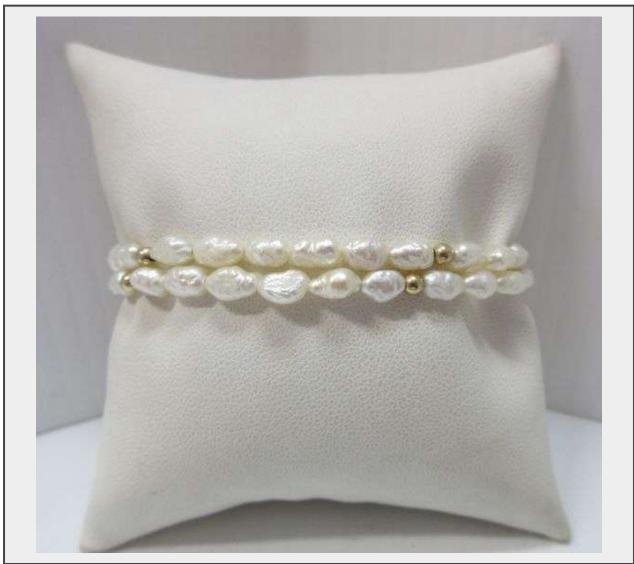

Sale Name: April 3rd (Monday) Saginaw Road Online Consignment

LOT 958 - 14K Gold and genuine pearl bracelet, 6"L, used, Except where specifically noted, jewelry lots have not been authenticated. Stone authenticity is not guaranteed by Albrecht Auction and should be personally determined by bidder prior to bidding. Jewelry with precious metal content will be listed as being marked or stamped. Jewelry that is not marked or stamped should not be assumed to contain precious metal content.

## Description

14K Gold and genuine pearl bracelet, 6"L, used, Except where specifically noted, jewelry lots have not been authenticated. Stone authenticity is not guaranteed by Albrecht Auction and should be personally determined by bidder prior to bidding. Jewelry with precious metal content will be listed as being marked or stamped. Jewelry that is not marked or stamped should not be assumed to contain precious metal content.