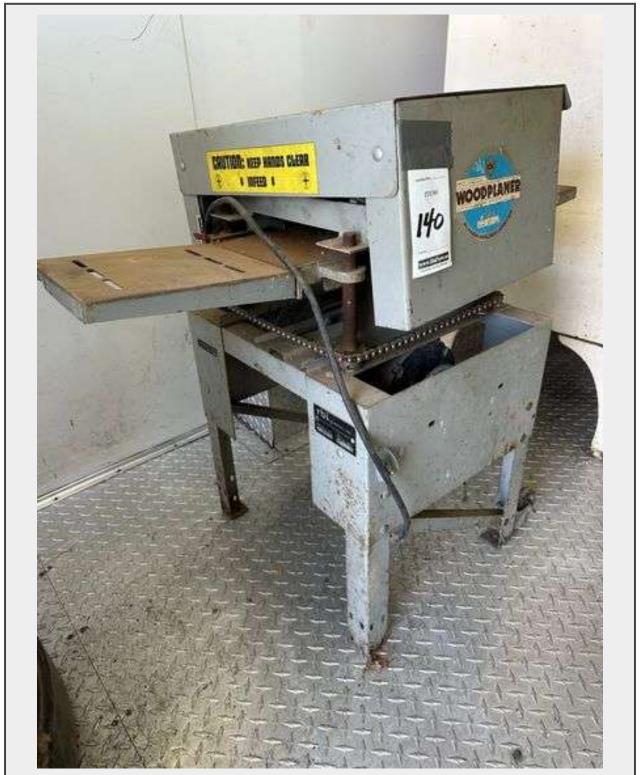

**Sale Name:** September 26th (Tuesday) John Bezemek Equipment Reduction Online Auction

LOT 140 - RBI 8" Wood Planer, 115 volt, 1 1/2 hp, Appears to Need Some Assembly, Used

**Note** All items are located at 5241 Forester Road, Carsonville, MI 48419 (SANILAC CO). All items sell ABSOLUTE to the Highest Bidder! Click on 'Preview' tab to see info about the live preview dates and times on the farm with John.

## Description

RBI 8" Wood Planer, 115 volt, 1 1/2 hp, Appears to Need Some Assembly, Used

Quantity: 1

https://www.bidnow.us/