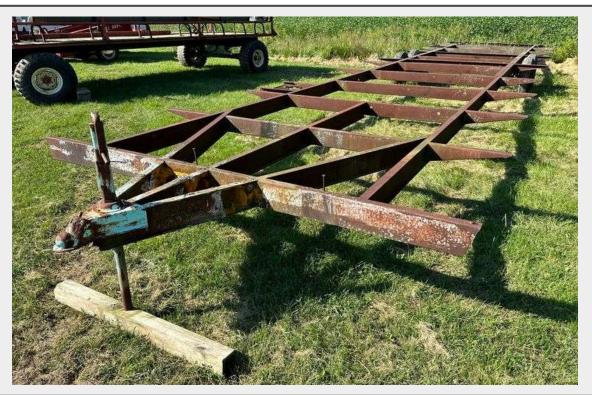

**Sale Name:** September 26th (Tuesday) John Bezemek Equipment Reduction Online Auction

LOT 90 - Single Wide Trailer Frame with Tandem Axle, Hitch Clasp is Broken, 7.00-15 Tires, 118" Wide x 42' 8" Hitch to Bumper, 2 5/16" Ball Hitch

## **Description**

Single Wide Trailer Frame with Tandem Axle, Hitch Clasp is Broken, 7.00-15 Tires, 118" Wide x 42' 8" Hitch to Bumper, 2 5/16" Ball Hitch

Quantity: 1

https://www.bidnow.us/