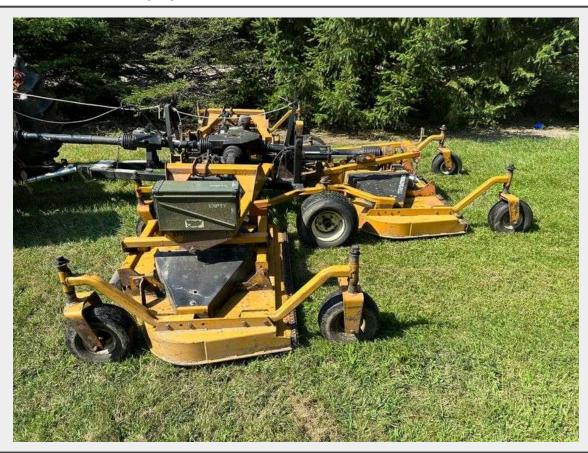

**Sale Name:** September 26th (Tuesday) John Bezemek Equipment Reduction Online Auction

LOT 18 - Woods S9180RD Batwing Rotary Mower, Ser. No. 809835, 15' Cut, Hydraulic Fold, Tight Radius Cuts Around Trees and Poles, Very Nice Machine! NOTE: Videos of this item are ready to view. Click on the photo of the item, find the video and click to play.

## **Description**

Woods S9180RD Batwing Rotary Mower, Ser. No. 809835, 15' Cut, Hydraulic Fold, Tight Radius Cuts Around Trees and Poles, Very Nice Machine! NOTE: Videos of this item are ready to view. Click on the photo of the item, find the video and click to play.