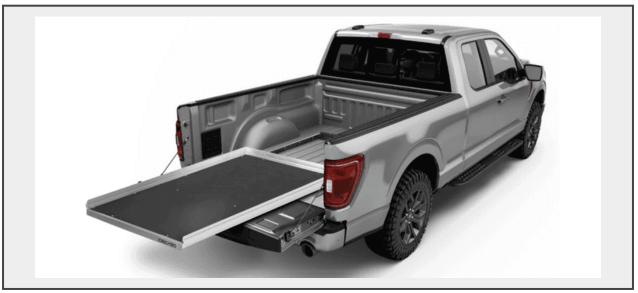

**Sale Name:** September 27th (Wednesday) - Tri-State Farm / Construction / Municipality EQUIPMENT Bi-Weekly Online Consignment Auction

LOT 86 - Cargo Glide Model CG1500X1 Drawer System for Bed of Pickup, Fits Any Full Size Pickup Truck with 6 1/2' Bed, Can Put in a Pickup with 8' Bed Bolted Down Towards the Back, or Will Fit in a Full Size Cargo Van, 1500 lb. Capacity, Works and Latches as it Should, Good Condition, See Photos for Dimensions

## **Description**

Cargo Glide Model CG1500X1 Drawer System for Bed of Pickup, Fits Any Full Size Pickup Truck with 6 1/2' Bed, Can Put in a Pickup with 8' Bed Bolted Down Towards the Back, or Will Fit in a Full Size Cargo Van, 1500 lb. Capacity, Works and Latches as it Should, Good Condition, See Photos for Dimensions