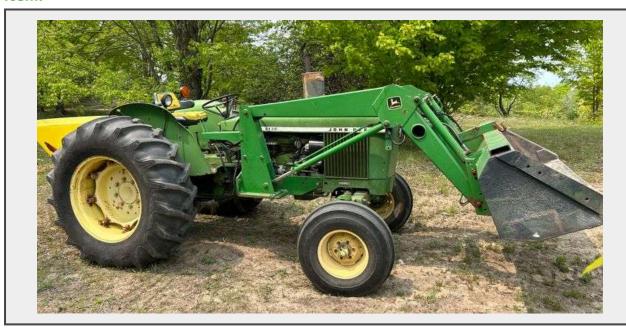

**Sale Name:** November 8th (Wednesday) - Tri-State Farm / Construction / Municipality EQUIPMENT Bi-Weekly Online Consignment Auction

LOT 15 - 1974 John Deere 2130 Diesel 2WD Tractor, 75 hp, S/N: 125804, Made in Germany Model, Very Nice John Deere 145 Loader with Big 7' Bucket, New Starter and Batteries in 2022, Injector Pump Rebuilt/Repaired in 2022, Block Heater for Cold Starting, No Hydraulic or Other Fluid Leaks, 1-Set of Remotes, PTO and 3-Point Work Great, (Shows 2755 Hours, but Hour Meter was Broken when Purchased in 2017), Used for Snow Removal and Food Plots at Property in Northern Michigan, Runs and Drives as it Should, NOTE: Video loaded for this item!

## **Description**

1974 John Deere 2130 Diesel 2WD Tractor, 75 hp, S/N: 125804, Made in Germany Model, Very Nice John Deere 145 Loader with Big 7' Bucket, New Starter and Batteries in 2022, Injector Pump Rebuilt/Repaired in 2022, Block Heater for Cold Starting, No Hydraulic or Other Fluid Leaks, 1-Set of Remotes, PTO and 3-Point Work Great, (Shows 2755 Hours, but Hour Meter was Broken when Purchased in 2017), Used for Snow Removal and Food Plots at Property in Northern Michigan, Runs and Drives as it Should, NOTE: Video loaded for this item!