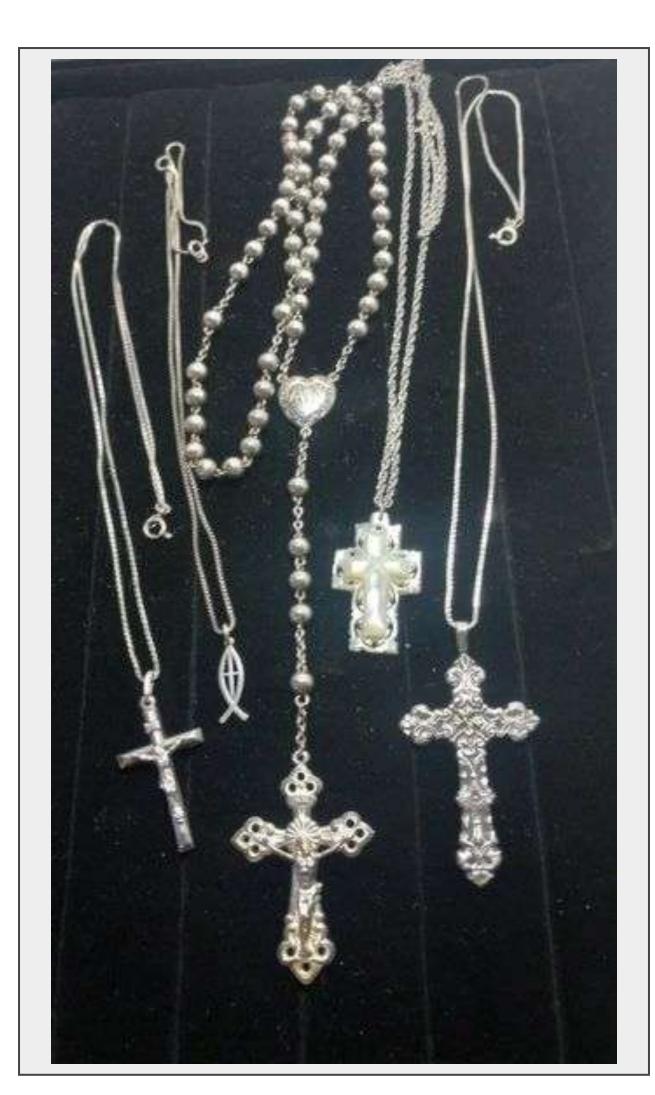

Sale Name: November 27th (Monday) Saginaw Road Online Consignment

LOT 1129 - Vintage sterling silver religious jewelry with a couple extras, include: Rosary, pre-1960s Dutch Alpacca silver, 29.4g; Ornate cross, all sterling, signed, 10.7g on 20" chain with 1 3/4" drop; Fish cross older pendant, stamped sterling, possibly James Avery, 18" Chain with 1" drop, 3.2g; Cross with Jesus, 18" chain with 1 7/8" drop, 5.9g; Mother of pearl cross, signed Bethlehem on back, silvertone chain, 24" 3D carved cross 1 1/2"L, all in very good condition, rosary is 24" with 6" drop, Except where specifically noted, jewelry lots have not been authenticated. Stone authenticity is not guaranteed by Albrecht Auction and should be personally determined by bidder prior to bidding. Jewelry with precious metal content will be listed as being marked or stamped. Jewelry that is not marked or stamped should not be assumed to contain precious metal content.

## **Description**

Vintage sterling silver religious jewelry with a couple extras, include: Rosary, pre-1960s Dutch Alpacca silver, 29.4g; Ornate cross, all sterling, signed, 10.7g on 20" chain with 1 3/4" drop; Fish cross older pendant, stamped sterling, possibly James Avery, 18" Chain with 1" drop, 3.2g; Cross with Jesus, 18" chain with 1 7/8" drop, 5.9g; Mother of pearl cross, signed Bethlehem on back, silver-tone chain, 24" 3D carved cross 1 1/2"L, all in very good condition, rosary is 24" with 6" drop, Except where specifically noted, jewelry lots have not been authenticated. Stone authenticity is not guaranteed by Albrecht Auction and should be personally determined by bidder prior to bidding. Jewelry with precious metal content will be listed as being marked or stamped. Jewelry that is not marked or stamped should not be assumed to contain precious metal content.